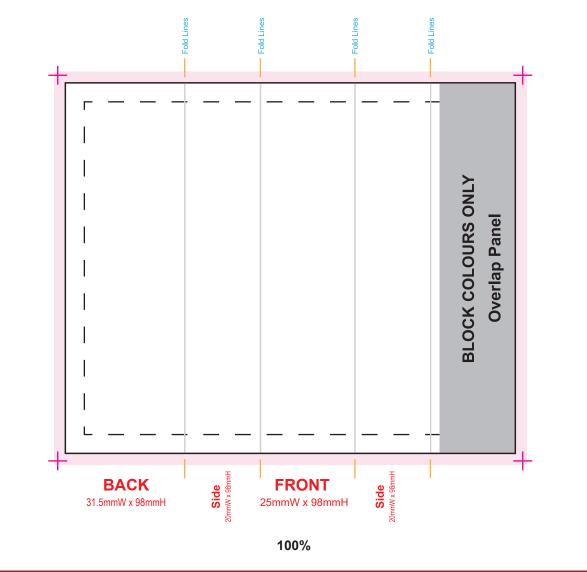

## Product Code : CC088D1

| Description<br>Order# | : | Muesli Bar with Sleeve                                   |
|-----------------------|---|----------------------------------------------------------|
| Company Name          | : |                                                          |
| Contact               | : |                                                          |
| Sleeve Size           | : | 119mmW x 98mmH (Total Sleeve Size) See Above             |
| Print Colour          | : | Customer must provide PMS Colour print guide if possible |
| Quantity              | : |                                                          |
| Delivery Date         | : |                                                          |

## Notes:

- Total Sleeve Size: 119mmW x 98mmH Bleed 3mm
- - Safe area 5mm inside edges and creases

Image Impression Only NOT to Scale

\*NOTE\* Variety of Carman's Muesli Bar might vary to the image above.